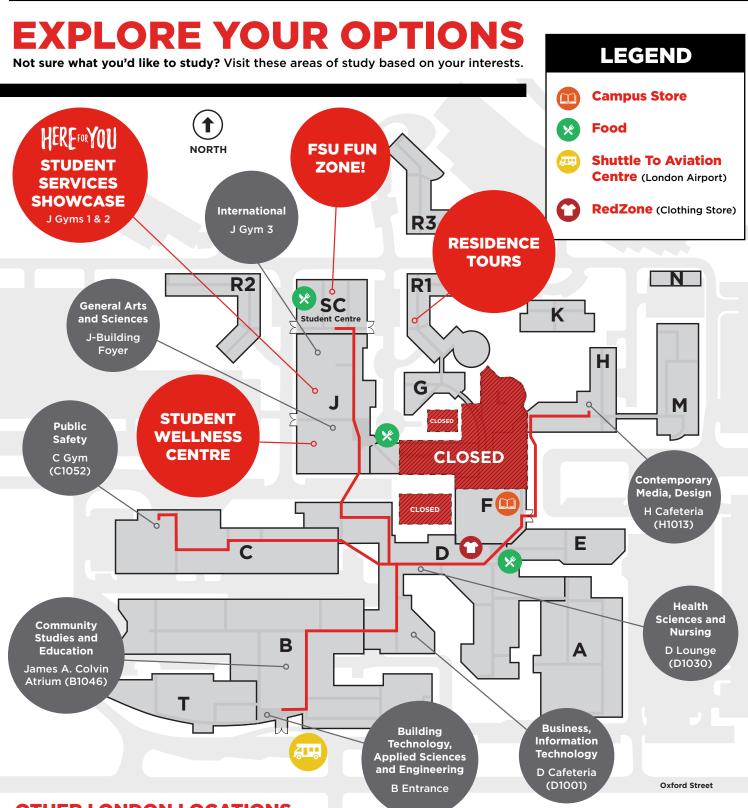

## WHERE DO I START?

#### Program Discovery

Meet faculty and current students, explore learning spaces and ask about career pathways and co-op opportunities.

#### Explore Campus

Explore Fanshawe's London Campus at your own pace, from cafes and eateries to the library and stunning three-floor Student Wellness Centre.

### Residence Tours

Residence is guaranteed for first year students at London Campus! Tours begin in R1042 from 10 a.m. to 3 p.m to visit a traditional-style residence on campus.

### Here for You Student Services Showcase

Discover our student support services in J Gym, from admissions and application advisors to the Fanshawe Student Union and learning supports.

#### **FSU Fun Zone!**

Stop by the Student Centre and see for yourself how the Fanshawe Student Union helps create one of the best student experiences around.

#### Apply or confirm your offer today!

Ready to make a decision? Visit the Apply and Confirm Lounge in J Gym to apply or confirm your offer and we'll give you a special thank you gift.

#### **OTHER LONDON LOCATIONS**

#### **Aviation & Aerospace**

Aviation Centre (AC) 1000 Air Ontario Drive, London International Airport

*Shuttle available from B entrance.*  Digital and Performing Arts London Downtown Campus 137 Dundas St.

**London South Campus** 1060 Wellington Rd. Tourism, Hospitality and Culinary Arts

London Downtown Campus 130 Dundas St.

#### **Transportation Technology**

Centre for Applied Transportation Technologies (CATT) 1764 Oxford Street East

SCAN for  $\mathcal{J}$ 