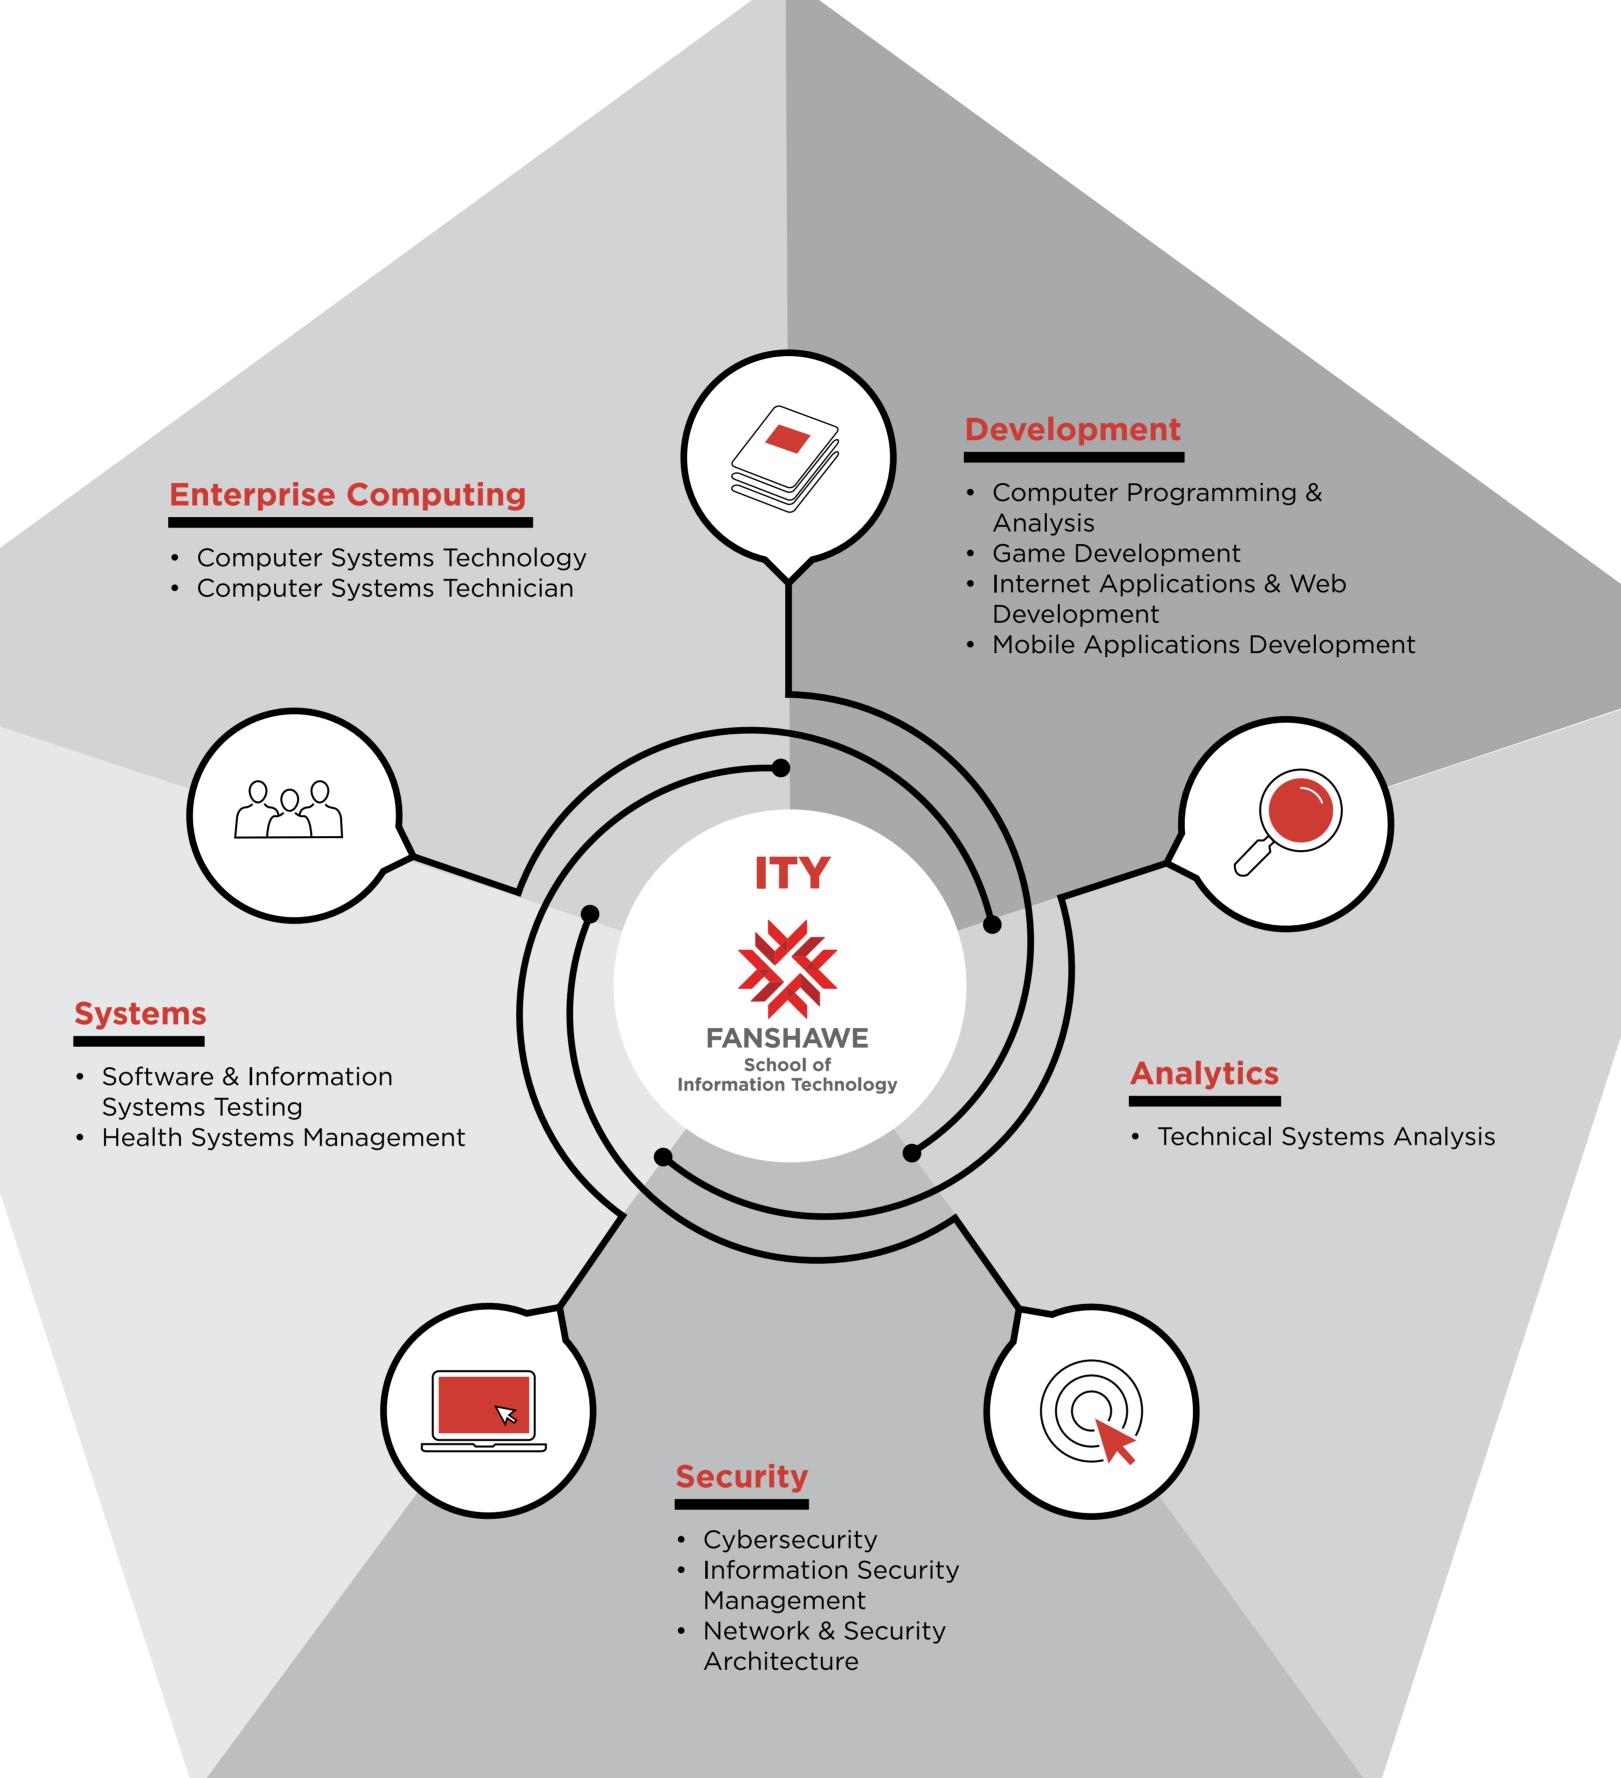

**F.O.B Data Centre** 

Centre of Innovation in Enterprise Data

• Research Data Centre - Process, Tools,

Technology & Capabilities

Acquisition, Strategy, Research & Management

Academic Data Centre - Teaching & Learning

## ITY CyberRange

- Incorporated into Academic Curriculum
- Cybersecurity Research & Development
- Development of Domain-Specific Business Model Simulations
- Enterprise Business & IT Risk Exposure Identification & Mitigation

## **High Performance Computing Cluster**

- Ultra High-Performance Computing Cluster
- Application Areas Include: AI, Machine Learning, Deep Learning, RPA, IOT, Analytics